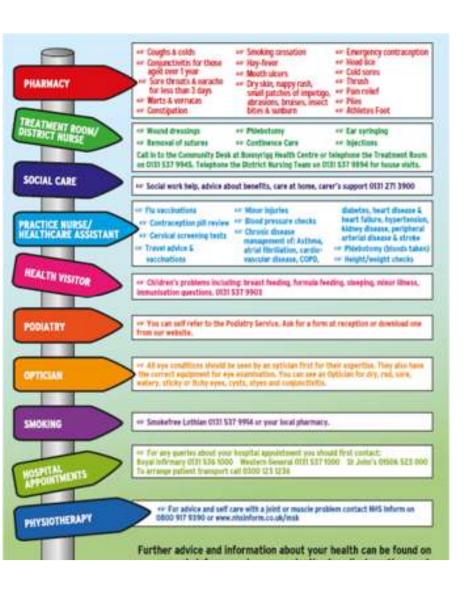

## Support through advice and the sale of over the count

- Saving GP time
- •Reduce A&E visits
- •Saving your time and money
- •Helping our NHS

- Promoting healthy living
- Signposting to local facilities
- Weight management and stop smoking services
- National campaigns

www.nhs.uk/conditions/nhs-health-check/check-your-heart-age-tool/

Pharmacy is changing and we need our patients more than ever to access of essential services.

But....